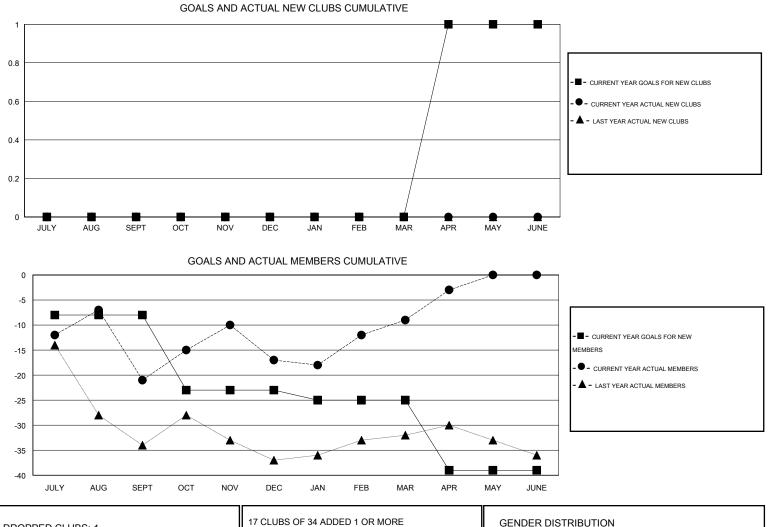

## LOCATION OKLAHOMA

GMT CA 1

|               |                  | Clubs            |                  |                  | Members               |                    |                                     |                    |                  |  |
|---------------|------------------|------------------|------------------|------------------|-----------------------|--------------------|-------------------------------------|--------------------|------------------|--|
|               | RESU             | TS FOR 2015-2016 | i                |                  | RESULTS FOR 2015-2016 |                    |                                     |                    |                  |  |
| QUARTER       | NEW CLUB<br>GOAL | NEW CLUBS        | DROPPED<br>CLUBS | NET<br>GAIN/LOSS | QUARTER               | NEW MEMBER<br>GOAL | CHARTER AND<br>NEW MEMBERS<br>ADDED | DROPPED<br>MEMBERS | NET<br>GAIN/LOSS |  |
| JULY/AUG/SEPT | 0                | 0                | 0                | 0                | JULY/AUG/SEPT         | -8                 | 14                                  | 35                 | -21              |  |
| OCT/NOV/DEC   | 0                | 0                | 1                | -1               | OCT/NOV/DEC           | -15                | 25                                  | 21                 | 4                |  |
| JAN/FEB/MAR   | 0                | 0                | 0                | 0                | JAN/FEB/MAR           | -2                 | 21                                  | 13                 | 8                |  |
| APR/MAY/JUNE  | 1                | 0                | 0                | 0                | APR/MAY/JUNE          | -14                | 7                                   | 1                  | 6                |  |

| DROPPED CLUBS: 1 |    | 17 CLUBS OF 34 ADDED 1 OR MORE | GENDER DISTRIBUTION |              |  |
|------------------|----|--------------------------------|---------------------|--------------|--|
|                  |    | NEW MEMBERS                    | MALE                | 705 (77.81%) |  |
|                  |    |                                | FEMALE              | 201 (22.19%) |  |
| DROPPED MEMBERS  |    |                                |                     |              |  |
| DECEASED         | 16 | CLICK HERE FOR HEALTH          |                     |              |  |
| CLUB CANCELLED   | 6  | ASSESSMENT DATA                | FAMILY UNIT MEMBE   | 142          |  |
| OTHER            | 48 |                                | HEAD OF HOUSEHOL    | 68           |  |
| TOTAL            | 70 |                                | NON-HEAD OF HOUS    | 74           |  |
|                  |    |                                |                     |              |  |